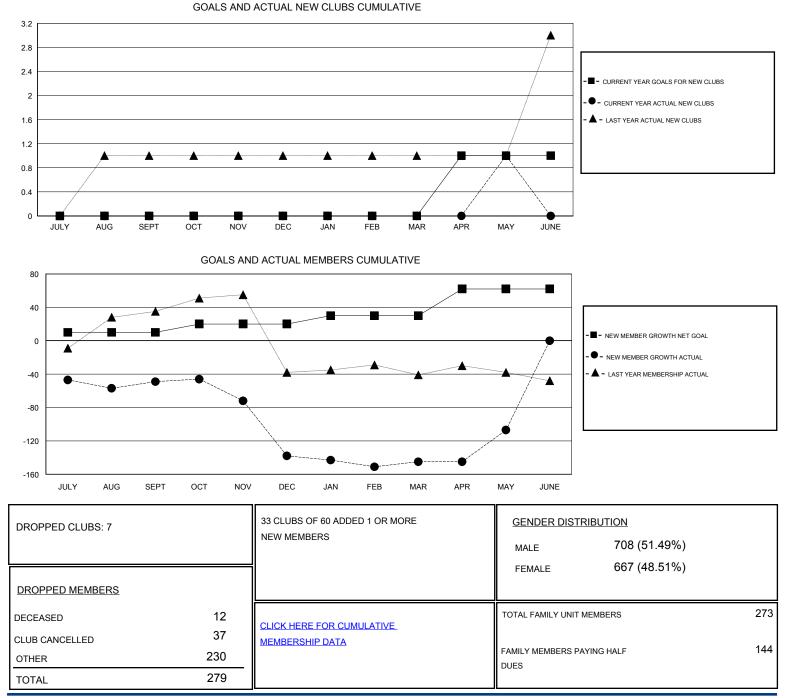

## LOCATION FLORIDA

| Clubs                 |               |           |               | Members               |                                                                |                                                              |                                                    |
|-----------------------|---------------|-----------|---------------|-----------------------|----------------------------------------------------------------|--------------------------------------------------------------|----------------------------------------------------|
| RESULTS FOR 2016-2017 |               |           |               | RESULTS FOR 2016-2017 |                                                                |                                                              |                                                    |
| QUARTER               | NEW CLUB GOAL | NEW CLUBS | DROPPED CLUBS | QUARTER               | NEW MEMBER GROWTH<br>NET GOAL (not reinstated<br>or transfers) | NEW MEMBER<br>GROWTH ACTUAL (not<br>reinstated or transfers) | DROPPED<br>MEMBERS ACTUAL<br>(including transfers) |
| JULY/AUG/SEPT         | 0             | 0         | 3             | JULY/AUG/SEPT         | 10                                                             | 58                                                           | 107                                                |
| OCT/NOV/DEC           | 0             | 0         | 4             | OCT/NOV/DEC           | 10                                                             | 19                                                           | 108                                                |
| JAN/FEB/MAR           | 0             | 0         | 0             | JAN/FEB/MAR           | 10                                                             | 34                                                           | 41                                                 |
| APR/MAY/JUNE          | 1             | 1         | 0             | APR/MAY/JUNE          | 32                                                             | 61                                                           | 23                                                 |